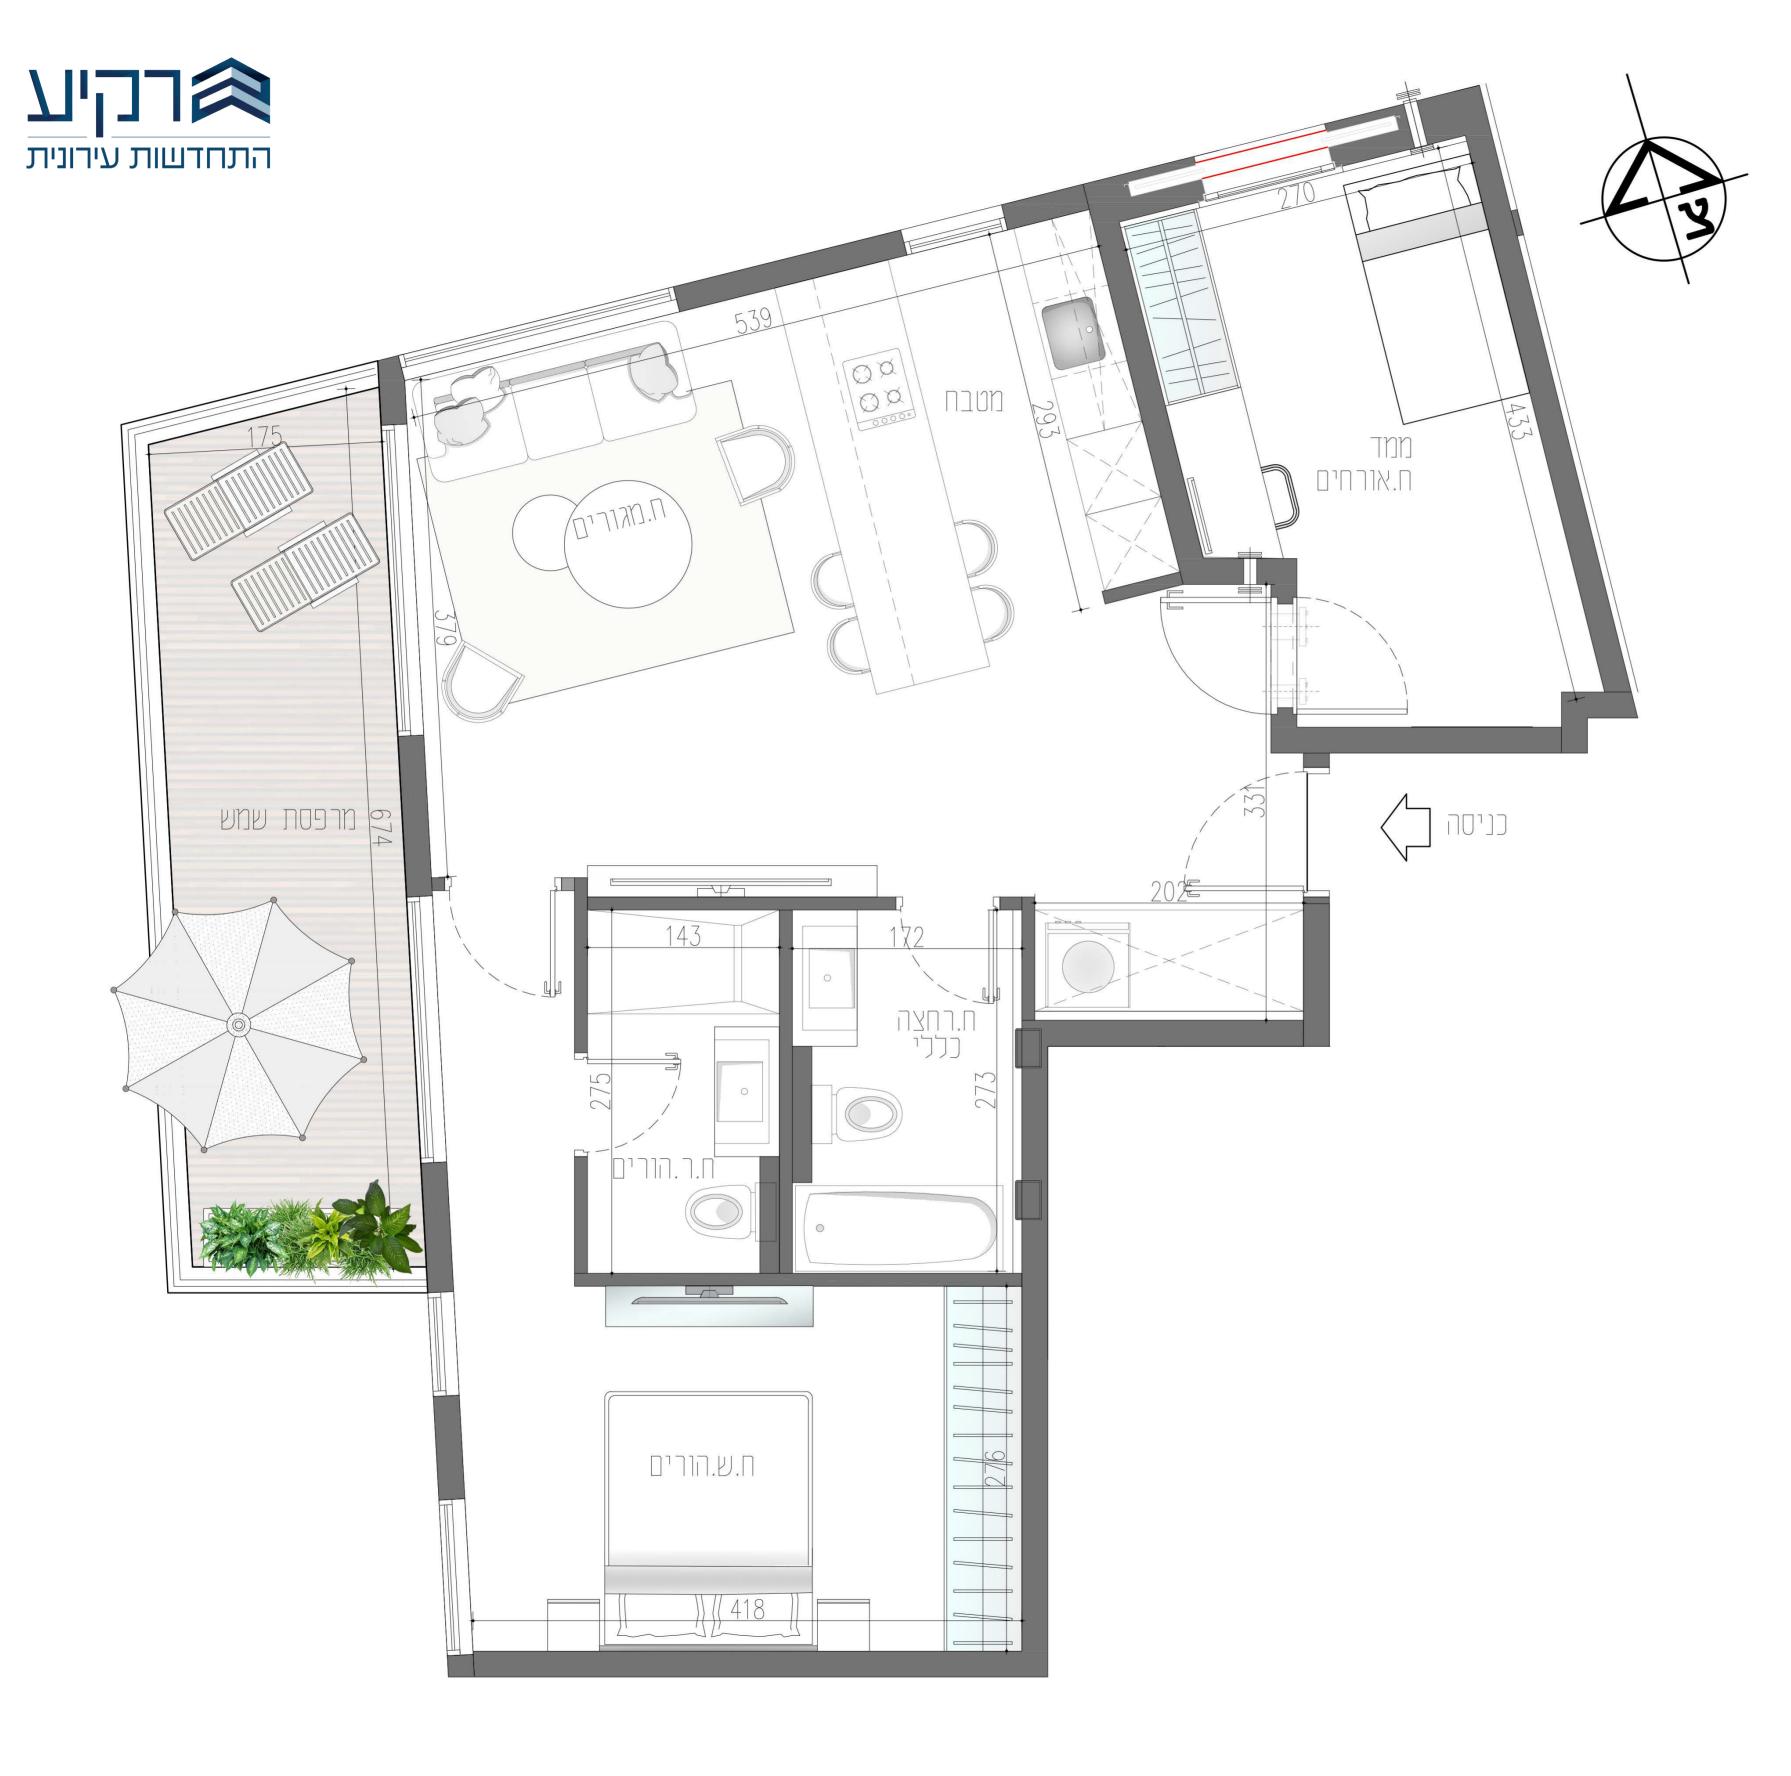

## דירה 3, קומת קרקע | 3 חדרים Apt. 3, Ground Floor | 3 rooms

שטח דירה: 76.3 מ"ר שטח מרפסת: 14 מ"ר

כיווני אוויר: צפון, מערב

Apartment Area: 76.3 sqm Balcony: 14 sqm

Exposures: North, West

# חדרי רחצה

אסלה תלויה ומיכל הדחה סמוי ארון, מראה וכיור אינטגרלי בכל חדרי הרחצה ברזים תוצרת GROHE או שווה ערך

תכנית זו הינה להמחשה בלבד. מודגש כי טרם התקבל היתר בניה במקרקעין וכי ייתכנו שינויים בתכנית זו, בין ביוזמת היזם ובין על פי דרישת הרשויות. שטח הדירה נטו – שטח הדירה הכולל את שטחי הקירות לפי הוראות חוק המכר (דירות) תשל"ג - 1973. למען הסר ספק יובהר כי אין בתכנית זו לחייב את היזם בדרך כלשהי ורק הסכם המכר (על נספחיו, לרבות התכניות שיצורפו לו בהתאם להוראותיו) חתום על ידי הקונה והיזם – יחייבו את היזם. ט.ל.ח

This plan is for illustrative purposes only. It is emphasized that a building permit has not yet been obtained, and changes may be made to this plan, either on the initiative of the developer or at the request of the authorities. Net apartment area – the area of the apartment, including the area of the walls, in accordance with the provisions of the Sales (Apartments) Law, 1973. For the avoidance of doubt, it is hereby clarified that this plan is not binding upon the developer in any way whatsoever, and only the sales contract (with all its appendices, including the plans attached thereunto, and in accordance with the regulations), signed by the purchaser and the developer, will be binding upon the developer. E&OE.